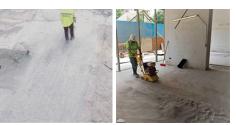

#### INDUSTRIAL FLOORS AND PAVEMENTS

- Preparation and levelling of support (base and sub-base)
- Industrial floors and pavements
- Exterior floors
- Commercial floors
- Floor coating
- Washed concrete floors
- Epoxy floors
- TCP<sup>®</sup> Pavements
- Slabs, topping slabs, and steel decks
- Ramps
- Expansion and isolation cuts with Soff-Cut system (Recommended for low thickness or early maturing foundations)
- Expansion and insulation cuts with water cooling disc (Recommended for under-roof or thick foundations)
- Sealing of expansion joints, insulation and construction (Includes supply of materials and specialized labor).

Learn more about our services and capabilities, as well as the industries we serve, where we turn your challenges into ours.

WWW.RCHC.CL/EN/

Preparation, levelling, and compacting of support (base and sub-base)