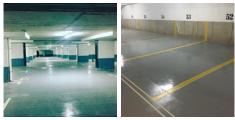

#### MAINTENANCE AND FLOORS RECOVERY

- Application of dust sealer and wear protection for cellars
- Demarcations
- Scarifying and removal of pre-existing paints and/or membranes
- $\cdot$  Repair of cracks and crevices
- Cutting, demolition, and removal of defective floors
- $\cdot$  Dry polishing
- Renovation of joint seals
- $\cdot$  Mortar and self-levelling application
- Floor washing and cleaning services

Repair and recovery of concrete floors

Dust sealer and wear protector application for cellars (Considers supply of materials and specialized labor)

**Demarcation Services** 

Scarification service and removal of paints and / or pre-existing membranes