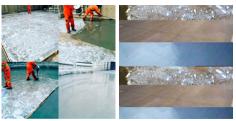

#### INDUSTRIAL FLOORS AND PAVEMENTS

- Preparation and levelling of support (base and sub-base)
- Industrial floors and pavements
- Exterior floors
- Commercial floors
- Floor coating
- Washed concrete floors
- Epoxy floors
- TCP<sup>®</sup> Pavements
- Slabs, topping slabs, and steel decks
- Ramps
- Expansion and isolation cuts with Soff-Cut system (Recommended for low thickness or early maturing foundations)
- Expansion and insulation cuts with water cooling disc (Recommended for under-roof or thick foundations)
- Sealing of expansion joints, insulation and construction (Includes supply of materials and specialized labor).

Concrete placement for high-rise edifications, full service

Execution service of washed concrete

Placing and vibrating concrete in walls against ground and two faces

Placing concrete for post-tensioning slabs