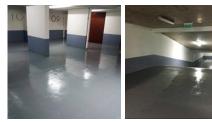

#### MAINTENANCE AND FLOORS RECOVERY

- Application of dust sealer and wear protection for cellars
- Demarcations
- Scarifying and removal of pre-existing paints and/or membranes
- $\cdot$  Repair of cracks and crevices
- Cutting, demolition, and removal of defective floors
- $\cdot$  Dry polishing
- Renovation of joint seals
- $\cdot$  Mortar and self-levelling application
- Floor washing and cleaning services

Repair and recovery of concrete floors

Dust sealer and wear protector application for cellars (Considers supply of materials and specialized labor)

**Demarcation Services** 

Scarification service and removal of paints and / or pre-existing membranes