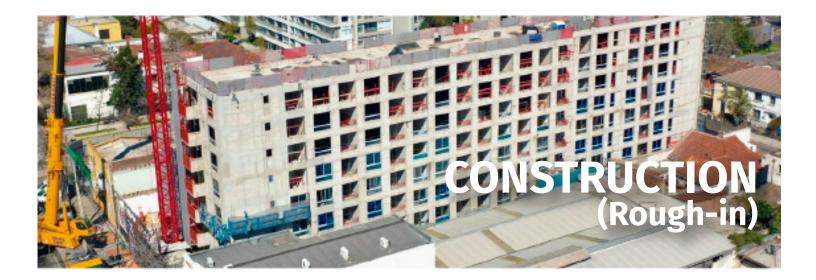

#### CONSTRUCTION (ROUGH-IN)

- Placing and vibrating of concrete for two-sided walls (high-rise buildings full service)
- Placing and vibrating concrete for walls against the ground
- Placing and vibrating of concrete for double-height walls
- Placing and vibrating concrete for expansion works (full service)
- Placing and vibrating concrete for streets and sidewalks
- Placing and vibrating concrete for swimming pools
- Placing and vibrating concrete for ponds